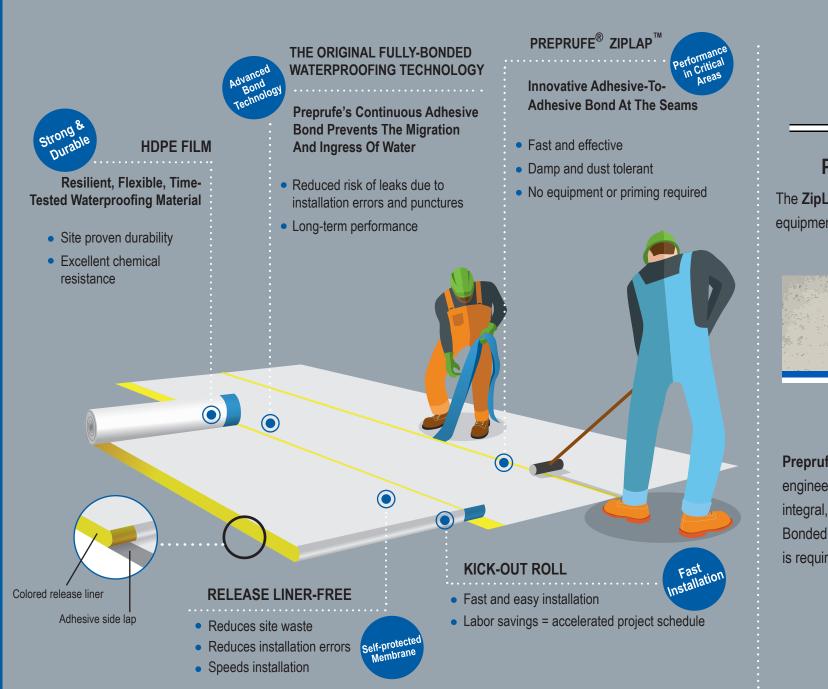

### Preprufe® ZipLap™

The **ZipLap**™ allows for a quick, easy and equipment-free installation.

#### Advanced Bond Technology™

Preprufe® Plus membranes are engineered to provide a permanent and integral, adhesive bond to concrete.

Bonded to the structure, no confinement is required for performance.

No equipment or primer required for installation

No release liner reduces site waste

Preprufe® is supported by years of experience and unparalleled technical service.