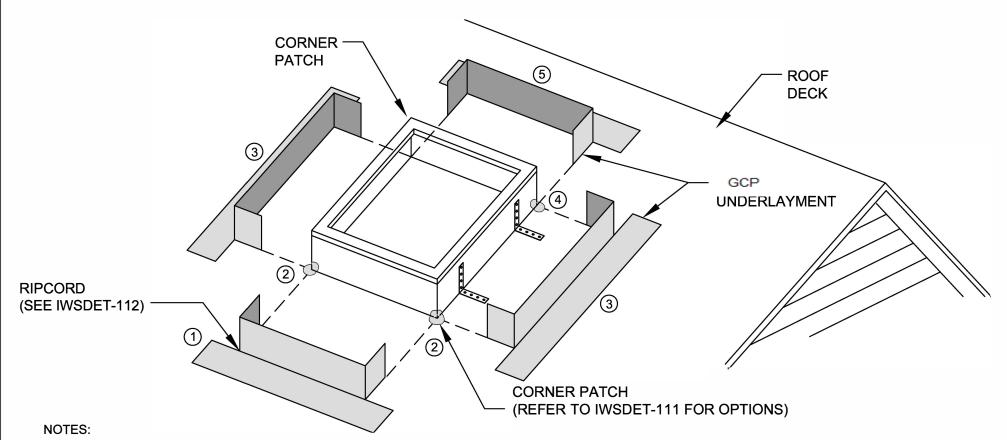

- A. VISIT GCPAT.COM FOR THE MOST CURRENT DETAILS AND INSTALLATION VIDEO
- B. REFER TO PRODUCT DATA SHEETS ON WEB SITE FOR FURTHER INFORMATION
- C. RIPCORD® HAS BEEN REMOVED ALONG JOINT BETWEEN ROOF AND SKYLIGHT FOR EASE OF INSTALLATION
- D. INSTALL GCP UNDERLAYMENT IN ORDER AS SHOWN BY NUMBERS
- E. EXTEND GCP UNDERLAYMENT FROM EAVE TO BELOW SKYLIGHT AND FROM ABOVE SKYLIGHT TO RIDGE
- F. INSTALL GCP UNDERLAYMENT TO FORM WATER-SHEDDING LAPS
- G. INSTALL SKYLIGHT, FLASHING AND ROOF COVERING AS PER MANUFACTURER'S RECOMMENDATION
- H. DETERMINE IF SKYLIGHT MATERIALS (GASKET, FLASHING, ETC.) ARE COMPATIBLE WITH GCP UNDERLAYMENTS REFER TO TECHNICAL LETTER #5