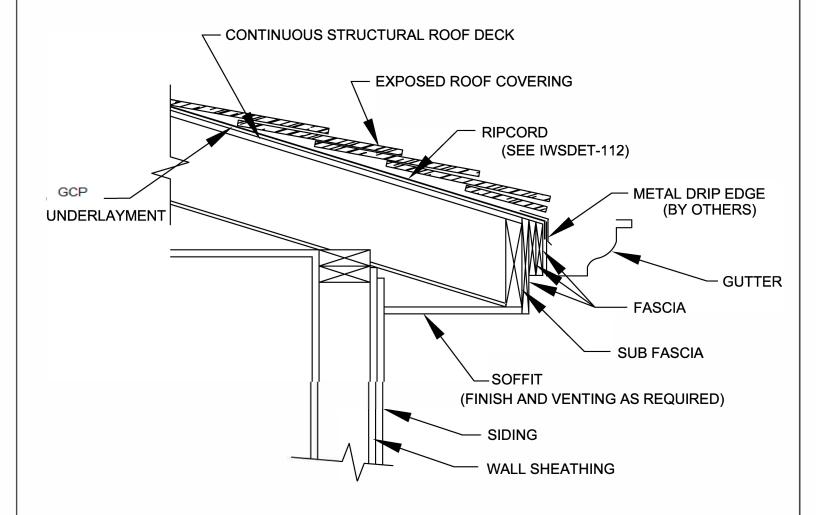

## NOTES:

- A. VISIT GCPAT.COM FOR THE MOST CURRENT DETAILS AND INSTALLATION VIDEO
- B. REFER TO PRODUCT DATA SHEETS ON WEB SITE FOR FURTHER INFORMATION
- C. RIPCORD® HAS BEEN REMOVED ALONG EDGE OF ROOF FOR EASE OF INSTALLATION OF EXTENDED FASCIA BOARD(S)
- D. THE DRIP EDGE IS INSTALLED OVER THE FIRST LAYER OF GCP UNDERLAYMENT
- E. INSTALL GCP UNDERLAYMENT TO FORM WATER-SHEDDING LAPS
- F. REPAIR ALL HOLES LEFT FROM REMOVAL OF TOE BOARDS, ROOF JECKS, ETC.

EAVE OPTION-4
EXTENDED PERIMETER
FOR NEW CONSTRUCTION
GRACE ICE & WATER SHIELD ®

Drawing: IWSDET-104

Scale: Not to scale

Effective Date: 01/22/18

Supersedes: 05/16/2006